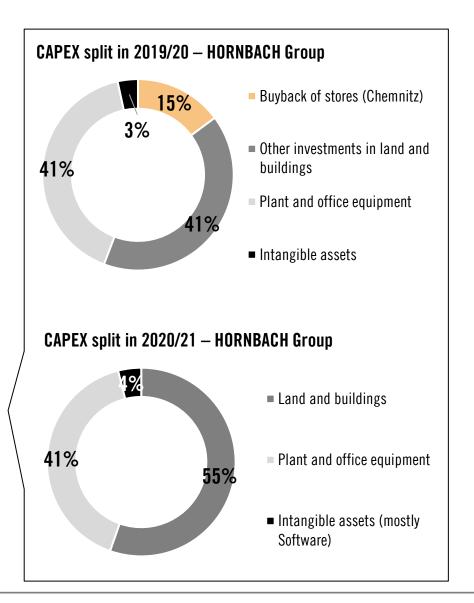

----------------|--|--|
| of which: funds from operations       |  |  |
| of which: change in working capital   |  |  |
| Cash flow from investing activities   |  |  |
| of which: investments in fixed assets |  |  |
| Cash flow from financing activities   |  |  |
| Free Cashflow                         |  |  |

| 2019/20 | 2020/21 |
|---------|---------|
| 324.5   | 346.5   |
| 333.5   | 400.2   |
| -9.0    | -53.7   |
| -121.6  | -149.2  |
| -126.7  | -148.3  |
| -152.1  | -129.0  |
| 202.8   | 197.3   |

| 2019/20 | 2020/21 |  |
|---------|---------|--|
| 327.5   | 333.5   |  |
| 331.7   | 393.5   |  |
| -4.3    | -60.0   |  |
| -94.9   | -136.9  |  |
| -92.8   | -134.6  |  |
| -174.3  | -162.7  |  |
| 232.6   | 196.6   |  |

Rounding differences



# CAPEX (€ million) HORNBACH Group







### Strong Balance Sheet (€ million)

### **HORNBACH Group**



HORNBACH Holding

### Strong Balance Sheet (€ million)

HORNBACH Baumarkt Subgroup





\*IFRS 16 leases standard

Rounding differences

### Reduced net debt and high levels of liquidity

### **HORNBACH Holding Group**

| 2019/20 | 2020/21 |
|---------|---------|
| 1,539   | 1,520   |
| 795     | 790     |
| 368     | 435     |
| 1,171   | 1,085   |
| 375     | 295     |
| 2.8     | 2.1     |

#### **HORNBACH Baumarkt Subgroup**

| 2019/20 | 2019/20 |  |
|---------|---------|--|
| 1,875   | 1,860   |  |
| 1,284   | 1,269   |  |
| 302     | 335     |  |
| 1,573   | 1,525   |  |
| 290     | 256     |  |
| 3.8     | 3.0     |  |

### **HORNBACH Holding Group**

| 2019/20 | 2020/21 |
|---------|---------|
| 413     | 414     |