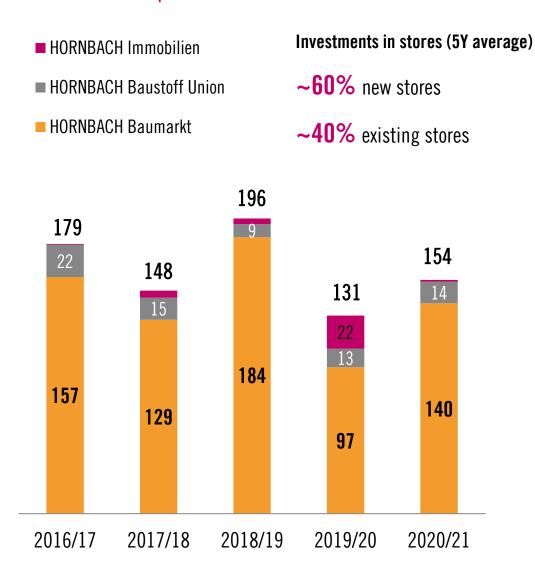

------------------|--|--|
| of which: funds from operations       |  |  |
| of which: change in working capital   |  |  |
| Cash flow from investing activities   |  |  |
| of which: investments in fixed assets |  |  |
| Cash flow from financing activities   |  |  |
| Free Cashflow                         |  |  |

| 2019/20 | 2020/21 |
|---------|---------|
| 324.5   | 346.5   |
| 333.5   | 400.2   |
| -9.0    | -53.7   |
| -121.6  | -149.2  |
| -126.7  | -148.3  |
| -152.1  | -129.0  |
| 202.8   | 197.3   |

| 2019/20 | 2020/21 |  |
|---------|---------|--|
| 327.5   | 333.5   |  |
| 331.7   | 393.5   |  |
| -4.3    | -60.0   |  |
| -94.9   | -136.9  |  |
| -92.8   | -134.6  |  |
| -174.3  | -162.7  |  |
| 232.6   | 196.6   |  |

Rounding differences



# CAPEX (€ million) HORNBACH Group







### Strong Balance Sheet (€ million)

### **HORNBACH Group**



HORNBACH Holding

### Strong Balance Sheet (€ million)

HORNBACH Baumarkt Subgroup





\*IFRS 16 leases standard

Rounding differences

### Reduced net debt and high levels of liquidity

### **HORNBACH Holding Group**

| 2019/20 | 2020/21 |
|---------|---------|
| 1,539   | 1,520   |
| 795     | 790     |
| 368     | 435     |
| 1,171   | 1,085   |
| 375     | 295     |
| 2.8     | 2.1     |

#### **HORNBACH Baumarkt Subgroup**

| 2019/20 | 2019/20 |  |
|---------|---------|--|
| 1,875   | 1,860   |  |
| 1,284   | 1,269   |  |
| 302     | 335     |  |
| 1,573   | 1,525   |  |
| 290     | 256     |  |
| 3.8     | 3.0     |  |

### **HORNBACH Holding Group**

| 2019/20 | 2020/21 |
|---------|---------|
| 413     | 414