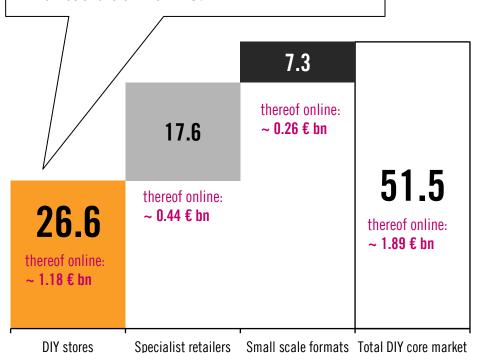

### Market shares increase across Europe

### HORNBACH Baumarkt Subgroup

#### **German DIY core market**

Gross sales in € bn

#### **HORNBACH**

- Market share all DIY stores: 12.0%
- Market share DIY stores >1000gm: 14.4%
- Market share online: ~40%

Sources: GfK DIY-TSR, Teipel Retail & Consulting, own estimates