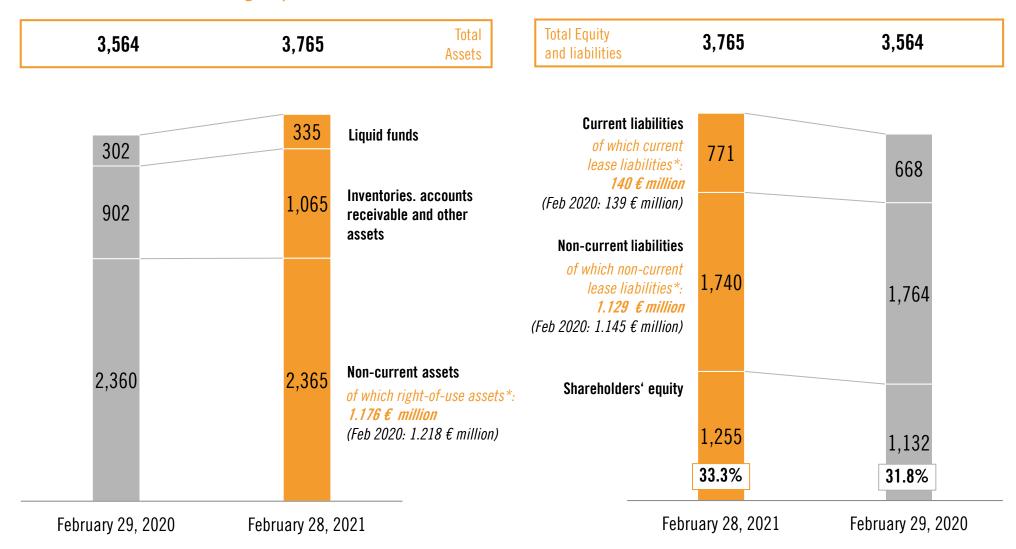

### Strong Balance Sheet (€ million)

### **HORNBACH Group**

HORNBACH Holding

### Strong Balance Sheet (€ million)

HORNBACH Baumarkt Subgroup

\*IFRS 16 leases standard

Rounding differences

### Reduced net debt and high levels of liquidity

### **HORNBACH Holding Group**

| 2019/20 | 2020/21 |
|---------|---------|
| 1,539   | 1,520   |
| 795     | 790     |
| 368     | 435     |
| 1,171   | 1,085   |
| 375     | 295     |
| 2.8     | 2.1     |

#### **HORNBACH Baumarkt Subgroup**

| 2019/20 | 2019/20 |  |
|---------|---------|--|
| 1,875   | 1,860   |  |
| 1,284   | 1,269   |  |
| 302     | 335     |  |
| 1,573   | 1,525   |  |
| 290     | 256     |  |
| 3.8     | 3.0     |  |

### **HORNBACH Holding Group**

| 2019/20 | 2020/21 |
|---------|---------|
| 413     | 414     |
| 368     | 435     |
| 781     | 849     |

### **HORNBACH Baumarkt Subgroup**

| 2019/20 | 2020/21 |
|---------|---------|
| 380     | 380     |
| 302     | 335     |
| 682     | 715     |

Free liquidity

in € million

Cash

Unused credit lines

*in* € *million* 

Cash

Net debt

Financial debt

thereof lease liabilities

Net debt excl. lease liabilities

Debt ratio (net debt/EBITDA)