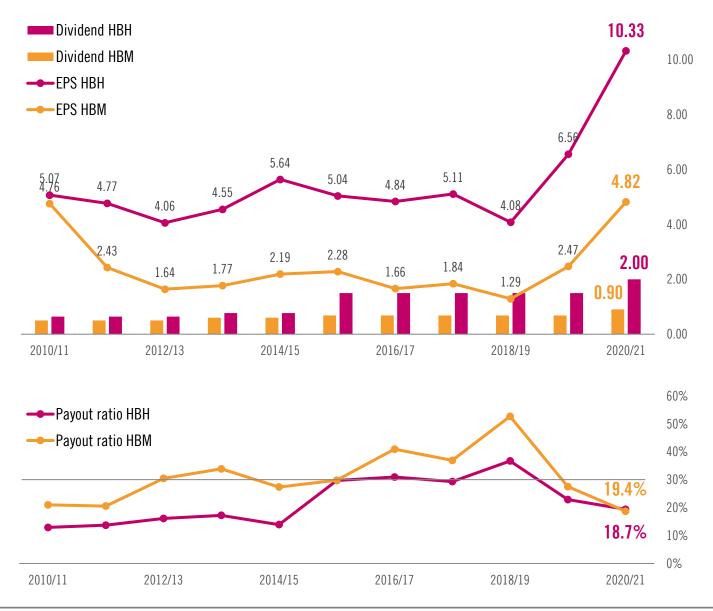

### Higher dividend proposed

Total Shareholder Return 2020/21

56.6% HORNBACH Holding

102.2% HORNBACH Baumarkt

#### **Dividend policy**

- Sustainable payouts: Continuous dividend payments since IPO by both companies
- (2) No decrease in dividend: Payout at least at previous year's level
- (3) Target (HBH): Average payout ratio of around 30% of consolidated net income (after minority interests)