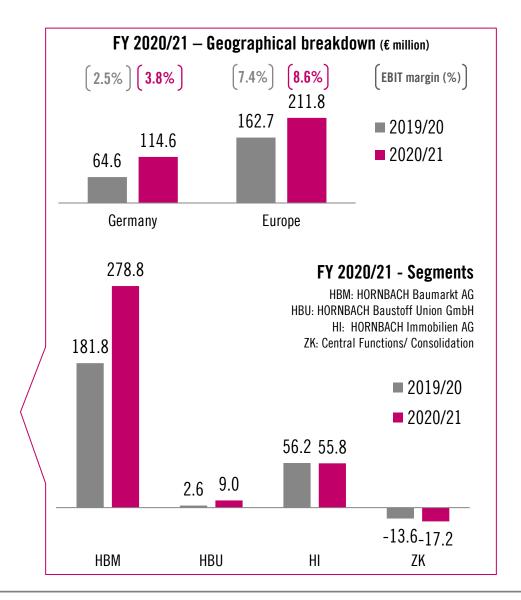

### Significant increase in adjusted EBIT (€ million)

### HORNBACH Baumarkt Subgroup

| Reconciliatio         | n          | FY              | ′ 2019/20 | FY 2020/21 |  |
|-----------------------|------------|-----------------|-----------|------------|--|
| EBIT                  |            |                 | 163.9     | 258.6      |  |
| Non-operatin          | g earnings |                 | -1.2      | 0          |  |
| Non-operatin          | g expenses |                 | +19.1     | +20.2      |  |
| Adjusted EBIT         |            |                 | 181.8     | 278.8      |  |
|                       |            |                 |           | 278.8      |  |
|                       |            |                 |           | 52.8       |  |
| 100.0                 | 110.0      | 81.9            | 181.8     |            |  |
| 102.8<br>13.8<br>57.9 | 64.0       | <b>4.0</b> 65.5 | 87.3      | 160.0      |  |
| 61.6                  | 77.5       | 64.9            | 84.1      |            |  |
| -30.4                 | -43.7      | -52.5           | -19.0     | -81.0      |  |
| 2016/17               | 2017/18    | 2018/19         | 2019/20   | 2020/21    |  |