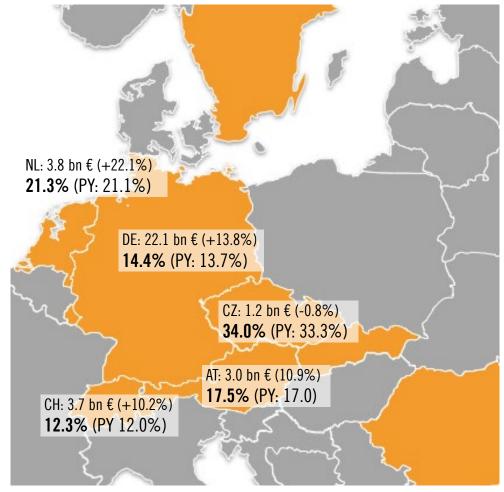

### Market shares increase across Europe

### HORNBACH Baumarkt Subgroup

### Market shares in Europe — Large DIY stores > 1000 gm

Gross sales in € bn and market growth in %, market share of HORNBACH in %

No data for Sweden, Slovakia, Romania

©HORNBACH Group 2021