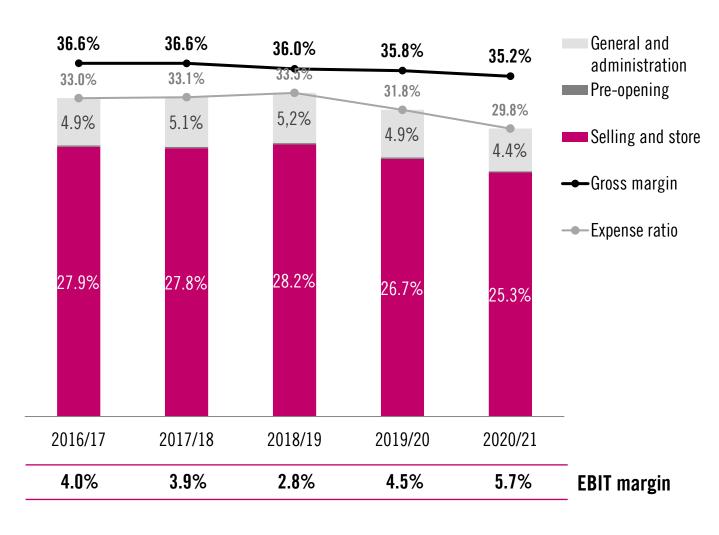

### Improved cost ratios

### **HORNBACH Group**

#### Cost structure and EBIT in % of net sales

- Higher online share results in lower gross margin (shipping cost, product mix effect)
- Selling and store expenses and administration expenses include costs related to hygiene measures and security as well as Corona bonuses: € 31 million
- Government subsidies as well as rent rebates and other Covid 19related income: € 6 million