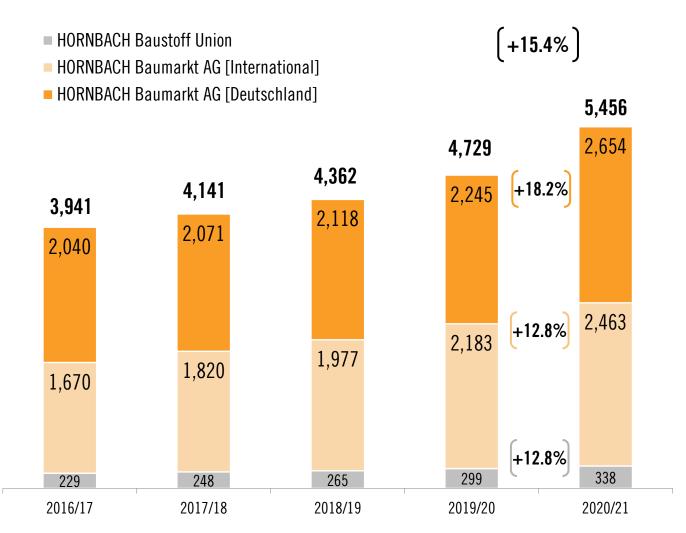

### **HORNBACH Group**

### Net sales (€ million) and Sales growth in FY 2020/21

### High customer demand leads to strong sales growth

- Net sales plus 15.4% to € 5,456 million
- Like-for-like sales plus 14.7% (DE: 18.6%; INT: 10.8%)