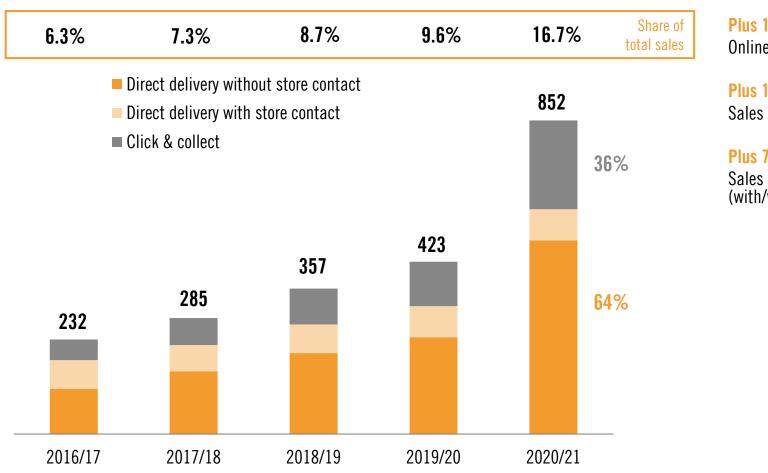

### Rising e-commerce sales (€ million)

### HORNBACH Baumarkt Subgroup

Net sales (€ million) from online channels

#### **Plus 101%**

Online sales (incl. Click & Collect

#### Plus 180%

Sales from Click & Collect

#### **Plus 74%**

Sales from direct delivery (with/without store contact)