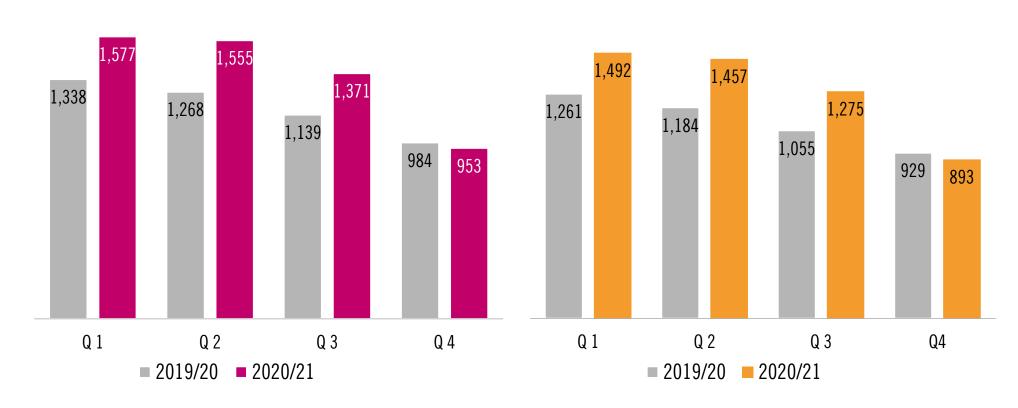

### Significant increase in the strongest sales quarters

### Net sales (€ million) and growth per quarter

### **HORNBACH Group**

#### **HORNBACH Baumarkt Subgroup**

$$\left( \begin{array}{c} +17.8\% \end{array} \right) \quad \left( \begin{array}{c} +22.7\% \end{array} \right) \quad \left( \begin{array}{c} +20.3\% \end{array} \right) \quad \left( \begin{array}{c} -3.1\% \end{array} \right) \quad \left( \begin{array}{c} +18.4\% \end{array} \right) \quad \left( \begin{array}{c} +23.0\% \end{array} \right) \quad \left( \begin{array}{c} +20.9\% \end{array} \right)$$