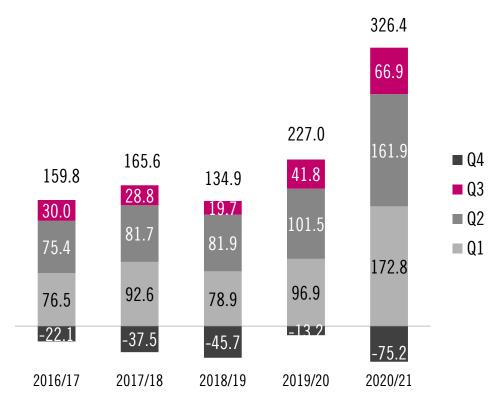

### Significant increase in adjusted EBIT (€ million)

### **HORNBACH Group**

| Reconciliation         | FY 2019/20 | FY 2020/21 |
|------------------------|------------|------------|
| EBIT                   | 213.8      | 311.9      |
| Non-operating earnings | -2.6       | -4.0       |
| Non-operating expenses | +15.8      | +18.4      |
| Adjusted EBIT          | 227.0      | 326.4      |