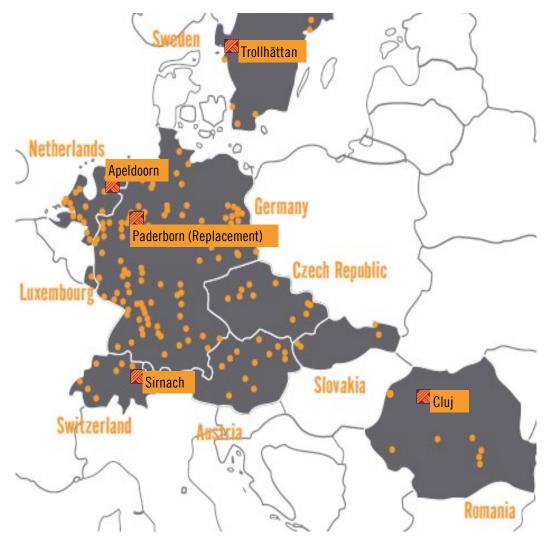

### New Store Openings and Outlook FY 2021/22

### **HORNBACH Baumarkt Subgroup: 5 store openings planned in 2021/22**