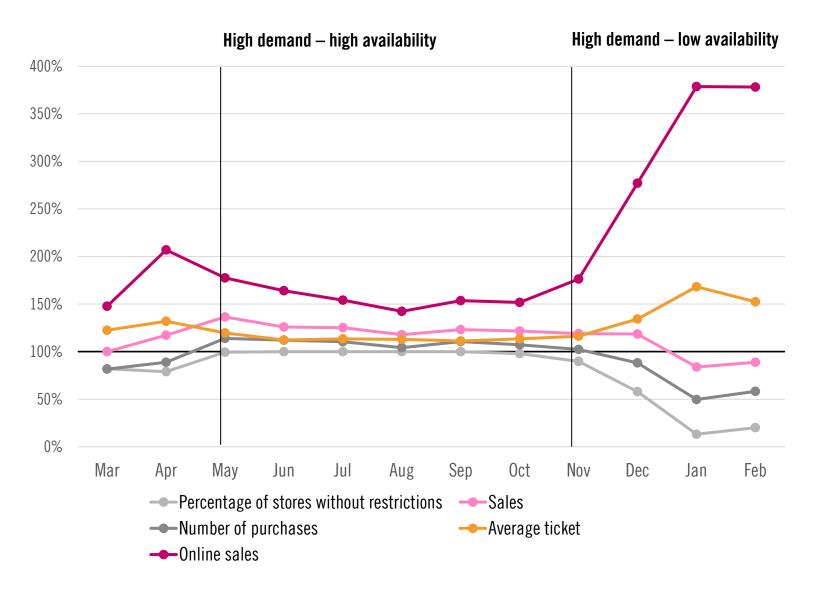

### High demand throughout the year

#### FY 2020/21

Minus 5 % Number of purchases

Plus 22% Average ticket

Plus 113% Number of online

purchases