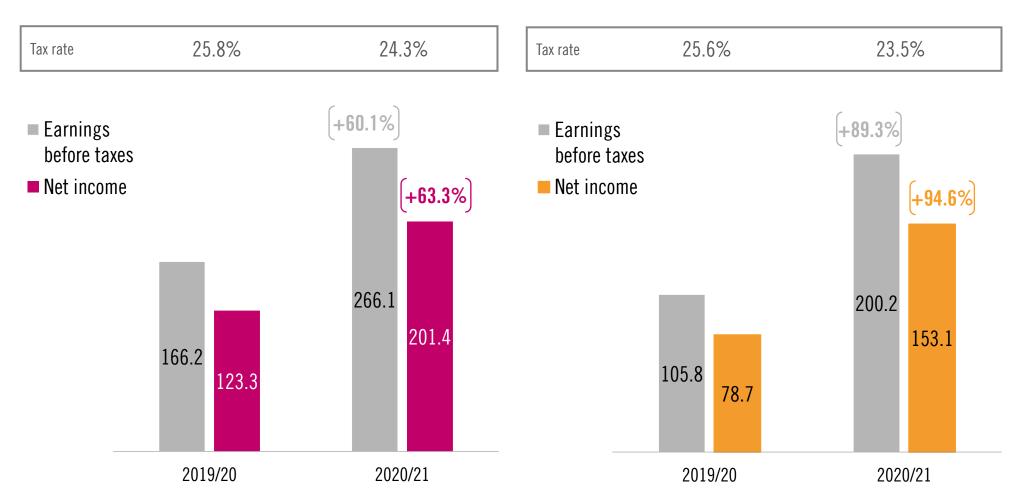

### Significant increase in earnings before taxes and net income (€ million)

### **HORNBACH Group**

### **HORNBACH Baumarkt Subgroup**

Analyst Conference 2021