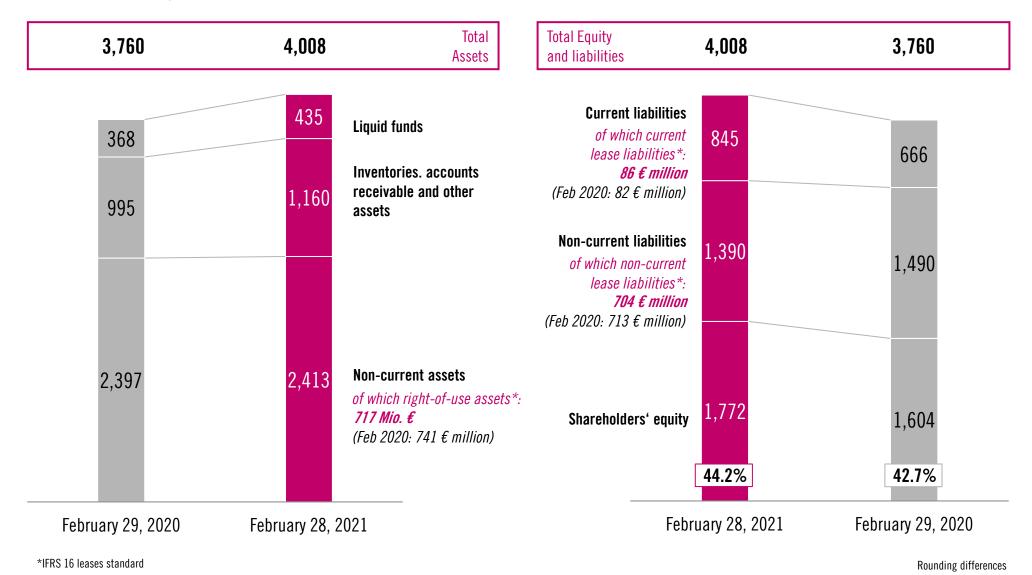

|  |
| of which: change in working capital   |  |  |
| Cash flow from investing activities   |  |  |
| of which: investments in fixed assets |  |  |
| Cash flow from financing activities   |  |  |
| Free Cashflow                         |  |  |

| 2019/20 | 2020/21 |
|---------|---------|
| 324.5   | 346.5   |
| 333.5   | 400.2   |
| -9.0    | -53.7   |
| -121.6  | -149.2  |
| -126.7  | -148.3  |
| -152.1  | -129.0  |
| 202.8   | 197.3   |

| 2019/20 | 2020/21 |  |
|---------|---------|--|
| 327.5   | 333.5   |  |
| 331.7   | 393.5   |  |
| -4.3    | -60.0   |  |
| -94.9   | -136.9  |  |
| -92.8   | -134.6  |  |
| -174.3  | -162.7  |  |
| 232.6   | 196.6   |  |

Rounding differences



# CAPEX (€ million) HORNBACH Group







### Strong Balance Sheet (€ million)

### **HORNBACH Group**



HORNBACH Holding

### Strong Balance Sheet (€ million)

HORNBACH Baumarkt Subgroup





\*IFRS 16 leases standard

Rounding differences

### Reduced net debt and high levels of liquidity

### **HORNBACH Holding Group**

| 2019/20 | 2020/21 |
|---------|---------|
| 1,539   | 1,520   |
| 795     | 790     |
| 368     | 435     |
| 1,171   | 1,085   |
| 375     | 295     |
| 2.8     | 2.1     |

#### **HORNBACH Baumarkt Subgroup**

| 2019/20 | 2019/20 |  |
|---------|---------|--|
| 1,875   | 1,860   |  |
| 1,284   | 1,269   |  |
| 302     | 335     |  |
| 1,573   | 1,525   |  |
| 290     | 256     |  |
| 3.8     | 3.0     |  |

### **HORNBACH Holding Group**

| 2019/20 | 2020/21 |
|---------|---------|
| 413     | 414     |
| 368     | 435     |
| 781     | 849     |

### **HORNBACH Bauma