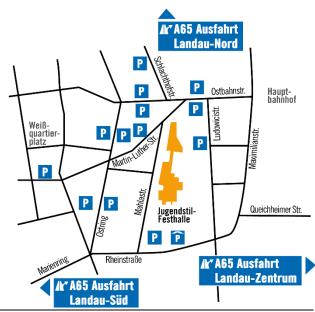

## Jugendstil-Festhalle Landau

Venue: Jugendstil-Festhalle Landau Mahlastraße 3 76829 Landau/Pfalz Germany

If you are coming from the A65 motorway, take the exit "16 Landau-Zentrum" at Landau. Continue straight ahead on Rheinstraße/L509. After 3 km, turn right into Mahlastraße. The destination is on the right-hand side.

You can reach Landau by train via Landau main station. Train passengers have connections to Landau in Mannheim (main station), Karlsruhe (main station) and Neustadt an der Weinstraße (main station). On foot about 7 minutes' walk to reach the venue. Please follow Ostbahnstraße and turn left at Ostpark into Martin-Luther-Straße and after a few metres turn left again into Mahlastraße.

The nearest airports are in Frankfurt am Main (about 100 km away), Stuttgart (about 95 km), Strasbourg (France, about 85 km).

There are public parking lots in Mahlastraße. Between the Parkhotel and the Festhalle, to the right of the Festhalle and in Martin-Luther-Straße there are further public parking lots.

The Parkhotel has an underground car park. This can also be used if there are free spaces.

We wish you a pleasant journey!