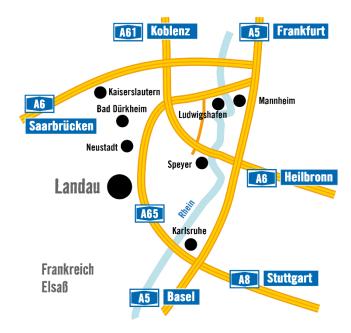

## **Directions of Travel**

## Jugendstil-Festhalle Landau

Venue: Jugendstil-Festhalle Landau Mahlastraße 3 76829 Landau/Pfalz Germany

If you are coming from the A65 motorway, take the exit "16 Landau-Zentrum" at Landau. Continue straight ahead on Rheinstraße/L509. After 3 km, turn right into Mahlastraße. The destination is on the right-hand side.

The nearest airports are in Frankfurt am Main (about 100 km away), Stuttgart (about 95 km), Strasbourg (France, about 85 km).

There are public parking lots in Mahlastraße. Between the Parkhotel and the Festhalle, to the right of the Festhalle and in Martin-Luther-Straße there are further public parking lots.